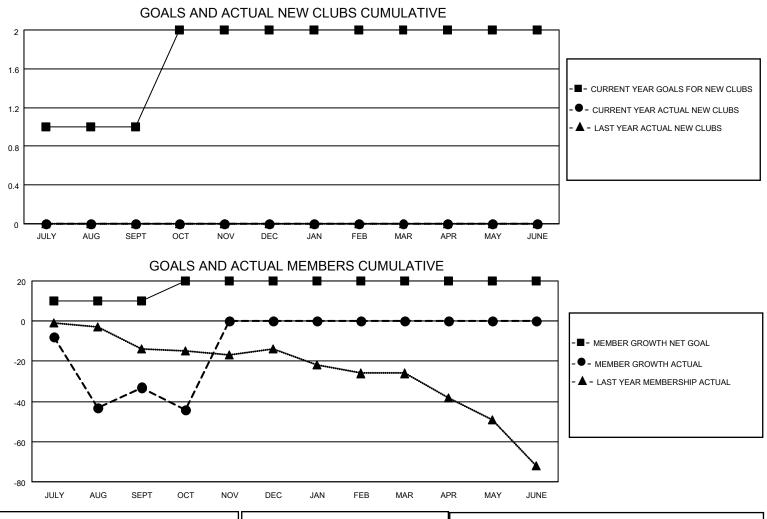

## MONTHLY MEMBERSHIP PROGRESS REPORT

## LOCATION MISSOURI

District 26 M3

Results as of: 10/31/2021

| Clubs                 |               |           |               | Members               |                        |                         |                                                    |
|-----------------------|---------------|-----------|---------------|-----------------------|------------------------|-------------------------|----------------------------------------------------|
| RESULTS FOR 2021-2022 |               |           |               | RESULTS FOR 2021-2022 |                        |                         |                                                    |
| QUARTER               | NEW CLUB GOAL | NEW CLUBS | DROPPED CLUBS | QUARTER               | BER GROWTH NET<br>GOAL | MEMBER GROWTH<br>ACTUAL | DROPPED<br>MEMBERS ACTUAL<br>(including transfers) |
| JULY/AUG/SEPT         | 1             | 0         | 1             | JULY/AUG/SEPT         | 10                     | 30                      | 53                                                 |
| OCT/NOV/DEC           | 1             | 0         | 1             | OCT/NOV/DEC           | 10                     | 5                       | 16                                                 |
| JAN/FEB/MAR           | 0             | 0         | 0             | JAN/FEB/MAR           | 0                      | 0                       | 0                                                  |
| APR/MAY/JUNE          | 0             | 0         | 0             | APR/MAY/JUNE          | 0                      | 0                       | 0                                                  |

| DROPPED CLUBS: 2 |    | 11 CLUBS OF 55 ADDED 1 OR<br>MORE NEW MEMBERS | GENDER DISTRIBUTION                |              |
|------------------|----|-----------------------------------------------|------------------------------------|--------------|
|                  |    |                                               | MALE                               | 833 (74.64%) |
|                  |    |                                               | FEMALE                             | 283 (25.36%) |
| DROPPED MEMBERS  |    |                                               | NON BINARY                         | 0 (0.00%)    |
|                  | 6  |                                               | PREFER NOT TO ANSWER               | 0 (0.00%)    |
| DECEASED         | 6  |                                               |                                    |              |
| CLUB CANCELLED   | 21 | CLICK HERE FOR CUMULATIVE                     | TOTAL FAMILY UNIT MEMBERS          | 5 109        |
| OTHER            | 42 | MEMBERSHIP DATA                               |                                    |              |
| TOTAL            | 69 |                                               | FAMILY MEMBERS PAYING HALF DUES 55 |              |
|                  |    |                                               |                                    |              |